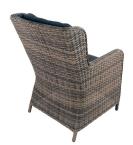

## BM/955

The Lulworth is a stunning, 6 seater dining set featuring a woodgrain effect top, weathered oak in colour. The top is a Teflon coated calcium silicate board, and should give many years of service. It is well supported by an aluminium frame and 4 'chunky' style legs. The accompanying Lulworth armchairs are supremely comfortable with their tailored seat and back cushions with zipped covers. The fabric is a dark grey with a hint of brown and coordinates beautifully with the colour of the table top and the tone of the chair weave. The coarse resin weave of the chairs is variegated medium brown. Table and chairs frames are of aluminium.