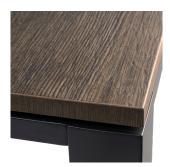

## BM/955

The Lulworth is a stunning, 6 seater dining set featuring a woodgrain effect top, weathered oak in colour. The top is a Teflon coated calcium silicate board, and should give many years of service. It is well supported by an aluminium frame and 4 'chunky' style legs. The accompanying Lulworth armchairs are supremely comfortable with their tailored seat and back cushions with zipped covers. The fabric is a dark grey with a hint of brown and coordinates beautifully with the colour of the table top and the tone of the chair weave. The coarse resin weave of the chairs is variegated medium brown. Table and chairs frames are of aluminium.