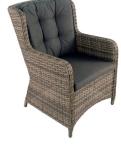

## BM/955

The Lulworth is a stunning, 6 seater dining set featuring a woodgrain effect top, weathered oak in colour. The top is a Teflon coated calcium silicate board, and should give many years of service. It is well supported by an aluminium frame and 4 'chunky' style legs. The accompanying Lulworth armchairs are supremely comfortable with their tailored seat and back cushions with zipped covers. The fabric is a dark grey with a hint of brown and coordinates beautifully with the colour of the table top and the tone of the chair weave. The coarse resin weave of the chairs is variegated medium brown. Table and chairs frames are of aluminium.

| Lulworth Chair      |            |                    | Lulworth Table            |
|---------------------|------------|--------------------|---------------------------|
| BM/955C             |            | Product Code       | BM/955T                   |
| Variegated brown    |            | Colour             | Weathered oak             |
|                     |            | Barcode            | 5060059129553             |
| Product. 8.7        | Gr055,     | Weight (kgs.)      | Product, 65.5 Gross, 70.5 |
| H. 96 W. 65         | D. 76      | Product Dimensions | H. 75 W. 180 D. 100       |
| H. W.               | D.         | Carton Dimensions  | H. 186 W. 106 D. 14       |
| H. 48 W. 53         | D. 49 Seat | Components         |                           |
| Aluminium           |            | Materials          | Calcium silicate board    |
| Weather Resistant V | Vicker     | &                  | Aluminium                 |
|                     |            | Features           |                           |
| Fitted Full Cushion |            |                    |                           |