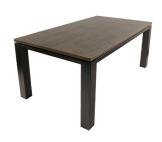

## BM/955

The Lulworth is a stunning, 6 seater dining set featuring a woodgrain effect top, weathered oak in colour. The top is a Teflon coated calcium silicate board, and should give many years of service. It is well supported by an aluminium frame and 4 'chunky' style legs. The accompanying Lulworth armchairs are supremely comfortable with their tailored seat and back cushions with zipped covers. The fabric is a dark grey with a hint of brown and coordinates beautifully with the colour of the table top and the tone of the chair weave. The coarse resin weave of the chairs is variegated medium brown. Table and chairs frames are of aluminium.

| Lulworth Chair      |            |                    | Lulworth Table            |
|---------------------|------------|--------------------|---------------------------|
| BM/955C             |            | Product Code       | BM/955T                   |
| Variegated brown    |            | Colour             | Weathered oak             |
|                     |            | Barcode            | 5060059129553             |
| Product. 8.7        | Gr055,     | Weight (kgs.)      | Product, 65.5 Gross, 70.5 |
| H. 96 W. 65         | D. 76      | Product Dimensions | H. 75 W. 180 D. 100       |
| H. W.               | D.         | Carton Dimensions  | H. 186 W. 106 D. 14       |
| H. 48 W. 53         | D. 49 Seat | Components         |                           |
| Aluminium           |            | Materials          | Calcium silicate board    |
| Weather Resistant V | Vicker     | &                  | Aluminium                 |
|                     |            | Features           |                           |
| Fitted Full Cushion |            |                    |                           |