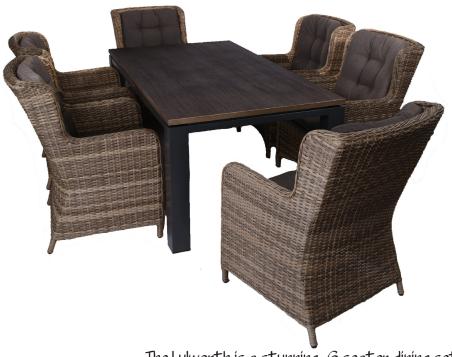

## BM/955

The Lulworth is a stunning, 6 seater dining set featuring a woodgrain effect top, weathered oak in colour. The top is a Teflon coated calcium silicate board, and should give many years of service. It is well supported by an aluminium frame and 4 'chunky' style legs. The accompanying Lulworth armchairs are supremely comfortable with their tailored seat and back cushions with zipped covers. The fabric is a dark grey with a hint of brown and coordinates beautifully with the colour of the table top and the tone of the chair weave. The coarse resin weave of the chairs is variegated medium brown. Table and chairs frames are of aluminium.